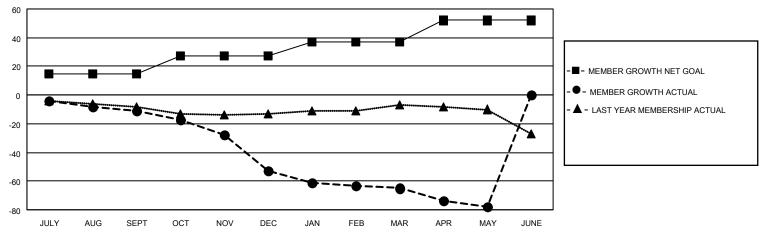

### GOALS AND ACTUAL MEMBERS CUMULATIVE

| DROPPED CLUBS: 2 |    | 10 CLUBS OF 38 ADDED 1 OR MORE<br>NEW MEMBERS | GENDER DISTRIBUTION             |              |     |
|------------------|----|-----------------------------------------------|---------------------------------|--------------|-----|
|                  |    |                                               | MALE                            | 792 (76.37%) |     |
|                  |    |                                               | FEMALE                          | 245 (23.63%) |     |
| DROPPED MEMBERS  |    |                                               |                                 |              |     |
| DECEASED         | 20 | CLICK HERE FOR CUMULATIVE                     | TOTAL FAMILY UNIT MEMBERS       |              | 174 |
| CLUB CANCELLED   | 27 | MEMBERSHIP DATA                               |                                 |              |     |
| OTHER 52         |    |                                               | FAMILY MEMBERS PAYING HALF DUES |              | 87  |
| TOTAL            | 99 |                                               | 0000                            |              |     |